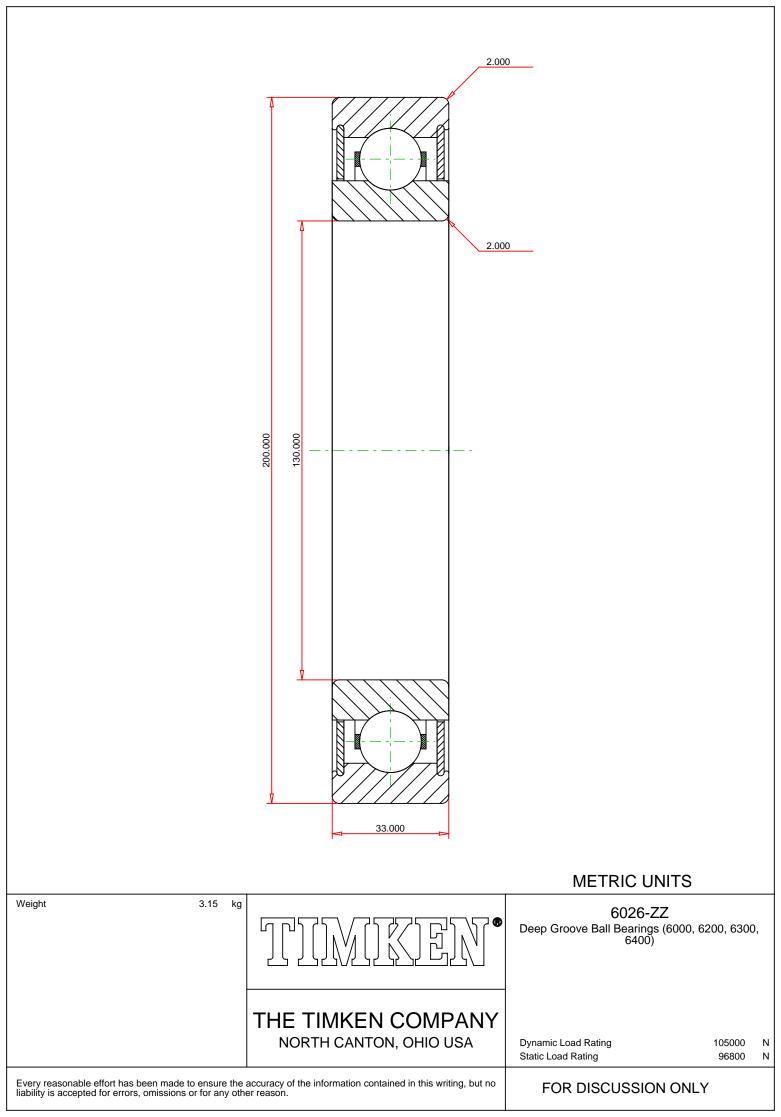

## Specifications | Dimensions | Basic Load Ratings | Factors

| Specifications – |              |               |  |  |
|------------------|--------------|---------------|--|--|
|                  | Clearance    | C0 (Normal)   |  |  |
|                  |              |               |  |  |
|                  | Bore Size d  | 130.000 mm    |  |  |
|                  | Features     | Shields       |  |  |
|                  | Bearing Type | Standard DGBB |  |  |
|                  | Weight       | 3.15 Kg       |  |  |

## Dimensions

200.000 mm

33.000 mm

|                      | Radius Rs min            | 2.000 mm |  |
|----------------------|--------------------------|----------|--|
| Basic Load Ratings – |                          |          |  |
|                      | Cr - Dynamic Load Rating | 105 kN   |  |
|                      | COr - Static Load Rating | 96.8 kN  |  |
| Factors              |                          |          |  |
|                      | Grease Reference Speed   | 4100 rpm |  |
|                      | Oil Reference Speed      | 5900 rpm |  |